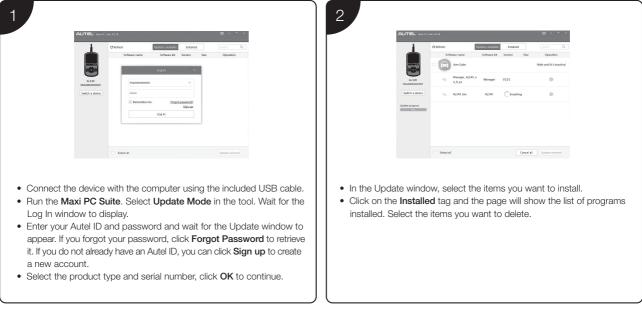

## Software Update and Delete

Please download the **Maxi PC Suite** from: **www.autel.com** > **Support** > **Downloads** > **Autel Update Tools**, and install to your windows-based computer.

NOTE: The interfaces in this quick guide are for reference only.