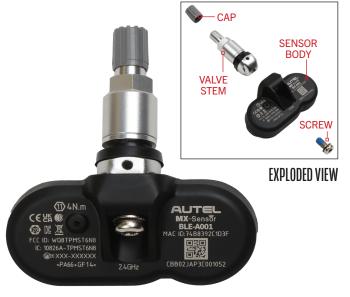

#### FIT & GO

*P/N: 300100* 

- OE-Level Functionality
- Tesla-Ready Pre-Programmed Bluetooth TPMS Sensors
- Compatible with Tesla Model 3 (2021 Present), Model Y (All), Model S (2021 – Present), and Model X (2021 – Present).