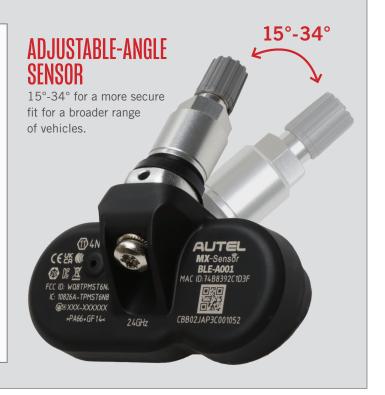

#### FIT & GO

*P/N: 300100* 

- OE-Level Functionality
- Tesla-Ready Pre-Programmed Bluetooth TPMS Sensors
- Compatible with Tesla Model 3 (2021 Present), Model Y (All), Model S (2021 – Present), and Model X (2021 – Present).