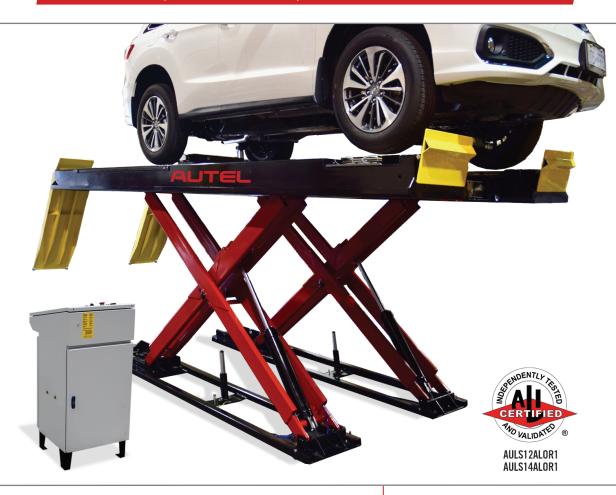

# AUTEL ALIGNYENT SCISSOR LIFTS

12,000 LBS & 14,000 LBS CAPACITY

# **FEATURES:**

- Hydraulic Alignment Scissor Lift
- Stainless Steel Front Radius Plates and Rear Slip Plates
- Includes 57 ¾" approach ramps
- Made in North America and ALI Certified
- Built-in Runway Air Tire Inflation Kit at each wheel and Shatterproof LED Light Kits
- Enclosed Console Control Power Unit
- Premium Double Baked Powder Coating Finish and Industrial-grade Rust Proofing

#### P/N: AULS12ALOR1

## **ALIGNMENT 12K SCISSOR LIFT**

- 12,000 pound lifting capacity
- Includes two **6K** capacity Jacking Beams
- **185"**-long, 23"-wide Space Saving Runways

#### P/N: AULS14ALOR1

## ALIGNMENT 14K SCISSOR LIFT

- 14,000 pound lifting capacity
- Includes two 7K capacity Jacking Beams
- 203"-long, 23"-wide Space Saving Runways