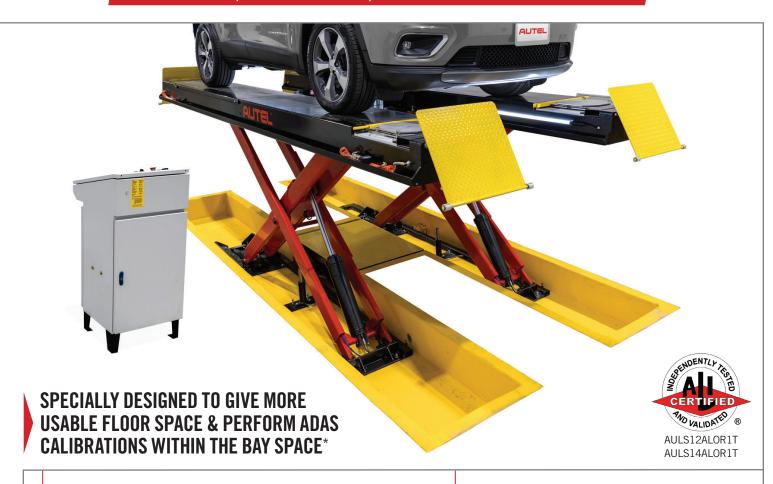

# AUAS BAY MAX LIFTS

12,000 LBS & 14,000 LBS CAPACITY

## **FEATURES:**

- Flush-mounted Hydraulic Alignment Scissor Lift with Floor Lift Table
- Stainless Steel Front Radius Plates and Rear Slip Plates
- Front and Rear-opening Runways with Flip Down Wheel Stops
- Made in North America and ALI Certified
- Built-in Runway Air Tire Inflation Kit at each wheel and Shatterproof LED Light Kits
- Enclosed Console Control Power Unit
- Premium Double Baked Powder Coating Finish and Industrial-grade Rust Proofing

### P/N: AULS12ALOR1T

# ADAS BAY MAX 12K LIFT

- 12,000-pound capacity
- Includes two 6K capacity Jacking Beams
- 185"-long, 26"-wide Space Saving Runways

# P/N: AULS14ALOR1T

- 14,000-pound capacity
- Includes two 7K capacity Jacking Beams
- 203"-long, 26"-wide Space Saving Runways

\*The space required for some ADAS calibrations may exceed that of a typical shop bay. Visit autel.cc/adas-shop/ to maximize your service bays.