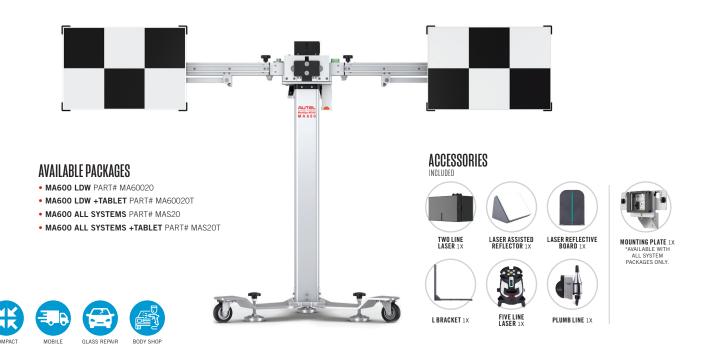

### **AUTEL** MAXISYS

The Autel MaxiSYS ADAS MA600 portable calibration system is ideal for multi-location shops. The compact frame, folds and disassembles to easily fit into the trunk of a car or service truck for easy transportation.