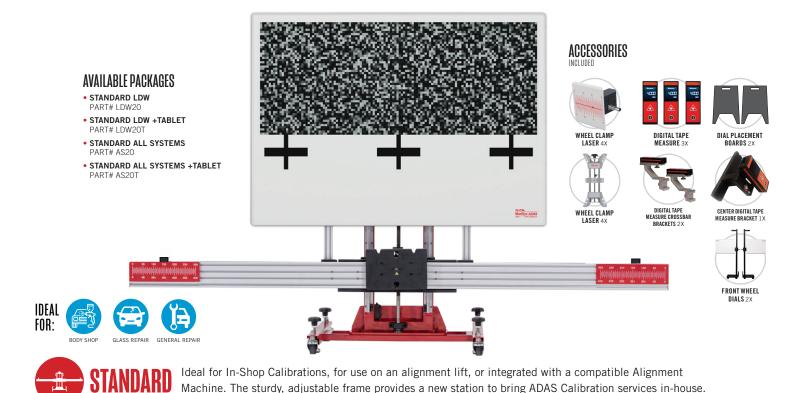

### **AUTEL** MAXISYS

The Autel MaxiSYS ADAS MA600 portable calibration system is ideal for multi-location shops. The compact frame, folds and disassembles to easily fit into the trunk of a car or service truck for easy transportation.