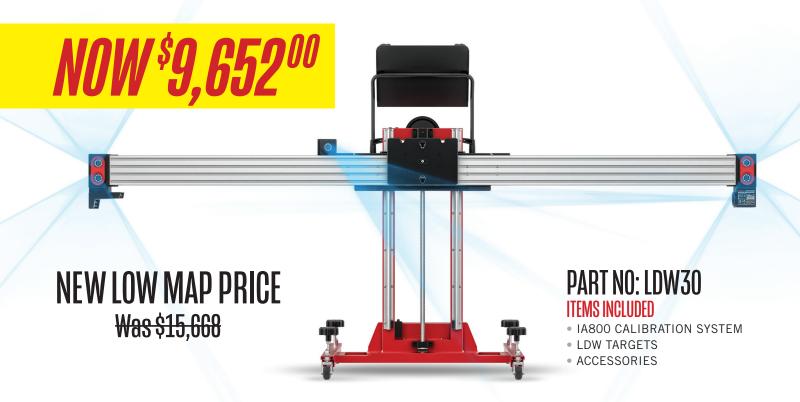

# ADAS IA800 LDW PACKAGE DISCOUNTED PRICE - WHILE SUPPLIES LAST

CANADA, HAWAII, AND ALASKA ARE SUBJECT TO FREIGHT CHARGES

Most Autel MaxiSYS tablets can be upgraded to include ADAS software with the ADASUPGRADE sold separately