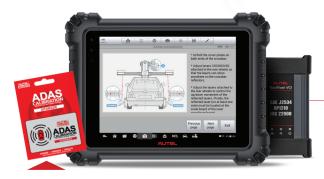

# MS909ADAS RECOMMENDED MAXISYS TABLET

A MAXISYS TABLET WITH ADAS SOFTWARE IS REQUIRED TO PERFORM ADAS - SOLD SEPARATELY

#### ITEMS INCLUDED

- MS909 TABLET
- MAXIFLASH VCI
- ADAS SOFTWARE (PRE-LOADED TO TABLET)

#### SOFTWARE BENEFITS

- ALL-SYSTEM DIAGNOSTICS
- TOPOLOGY on SELECT MAKES
- REMOTE EXPERT ACCESS
- DOIP & CANFD PROTOCOLS