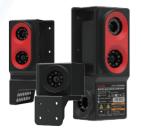

#### **SIX HIGH-RESOLUTION 3D IMAGING CAMERAS**

#### **CAMERA FEATURES:**

- Three-Dimensional Scan of Vehicle
- Measures Distance, Frame Angle and Frame Offset in 1 Step
- Two Cameras on Each End of Crossbar to Identify Wheel Targets
- One Camera at Center of Crossbar to Measure Distance
- One Camera for Self-Calibration