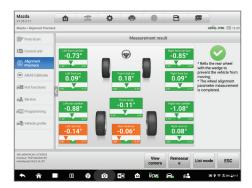

### POSITION

- High-resolution Cameras Eliminate Manual Measurements
- Accurately Position Frame Quickly With 1 Technician
- Color Coded Values Indicate Accurate Precise Amount of Frame Movement Required

#### **PROVIDE**

- Easy-to-Read Report Indicates Wheel Alignment Condition
- Comprehensive report Provides Proof of ADAS Calibration
- Easily Share PreSCAN / PostSCAN Reports with Customers or Insurance Carrier by Print, Digital PDF or Email