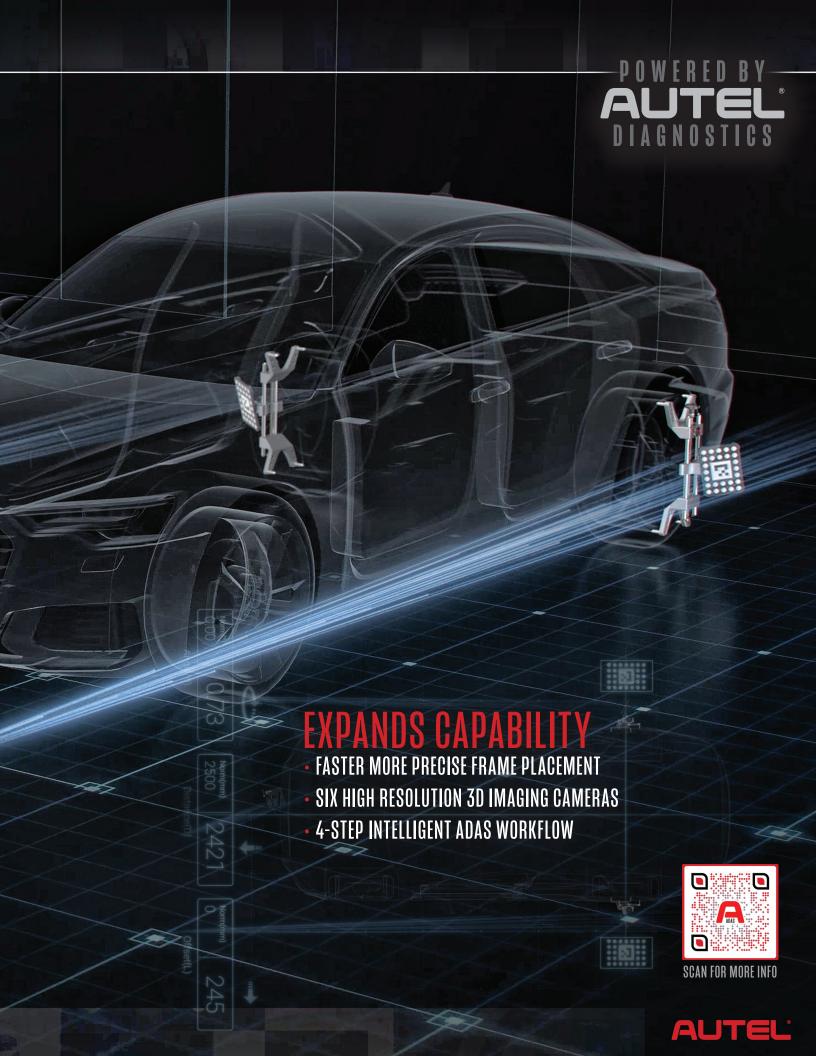

#### **SIX HIGH-RESOLUTION 3D IMAGING CAMERAS**

#### 4-STEP INTELLIGENT ADAS WORKFLOW

- Perform Alignment Check, Easily Add Confirmation to ADAS Pre-SCAN Report
- Quickly Identify Wheel Alignment Issues Which May Affect Calibration Accuracy

### POSITION

- High-resolution Cameras Eliminate Manual Measurements
- Accurately Position Frame Quickly With 1 Technician
- Color Coded Values Indicate Accurate Precise Amount of Frame Movement Required