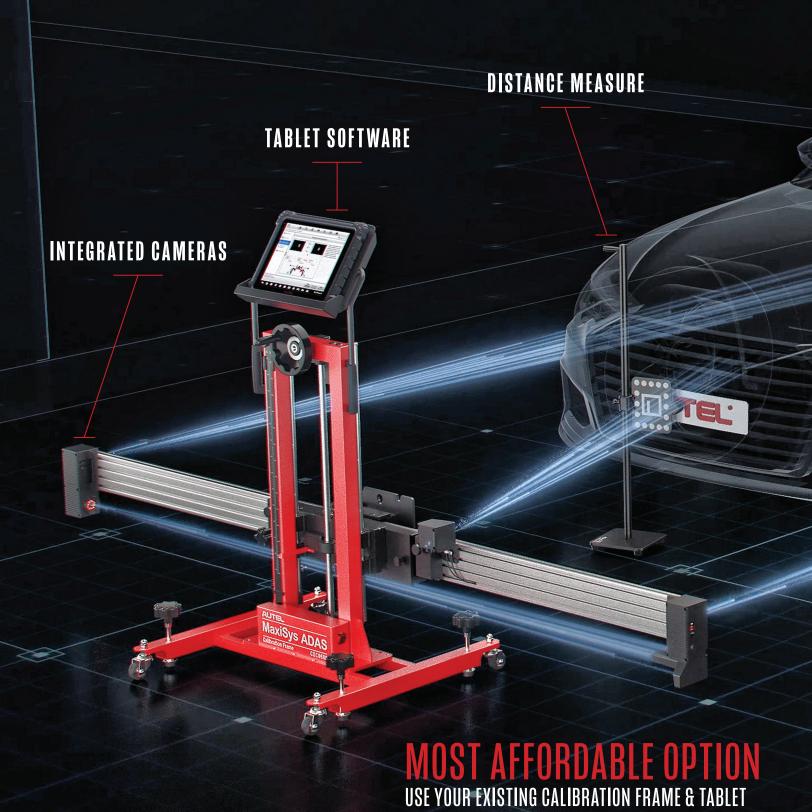

### **1A800** EXPANSION PACKAGE

Easily install to upgrade capability of your Autel Standard Calibration frame to quickly position without mechanical measurements.

#### REQUIRED PRODUCTS TO USE THIS EXPANSION PACKAGE (SOLD SEPARATELY)

- Autel ADAS Standard Calibration Frame Package
- MaxiSYS Tablet with ADAS Calibration Software

### POSITION

- High-resolution Cameras Eliminate Manual Measurements
- Accurately Position Frame Quickly With 1 Technician
- Color Coded Values Indicate Accurate Precise Amount of Frame Movement Required