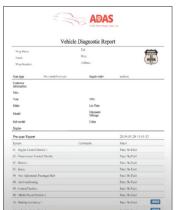

#### **PROVIDE**

- Easy-to-Read Report Indicates Wheel Alignment Condition
- Comprehensive report Provides Proof of ADAS Calibration
- Easily Share PreSCAN / PostSCAN Reports with Customers or Insurance Carrier by Print, Digital PDF or Email

- Pre-Scan System for Faults
   Prior to Servicing Vehicle
   Document Pre-Existing DTCs
- Add Photographs Of Any Pre-Existing Vehicle Damage
- Easy Identify ADAS Modules
- Add Technician Notes Directly from the MaxiSys Scan Tool
- Time & Date Stamps for Every Step Completed
- Detailed Alignment and Calibration Validation Reports