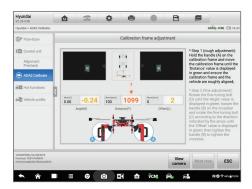

### POSITION

- High-resolution Cameras Eliminate Manual Measurements
- Accurately Position Frame Quickly With 1 Technician
- Color Coded Values Indicate Accurate Precise Amount of Frame Movement Required