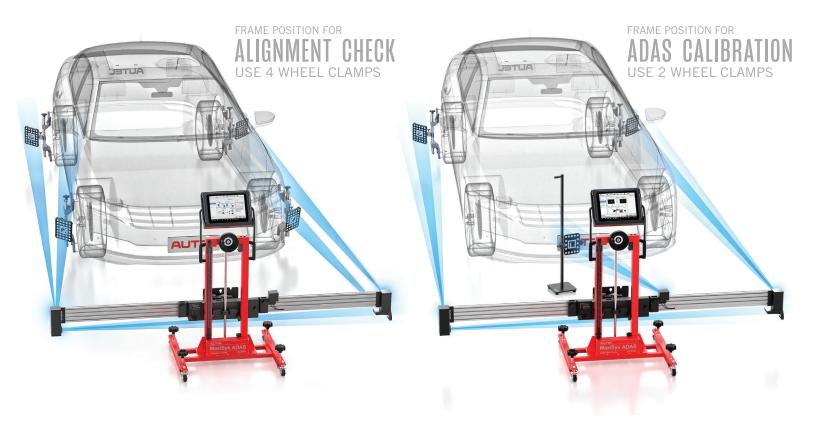

#### 4-STEP INTELLIGENT ADAS WORKFLOW

- Perform Alignment Check, Easily Add Confirmation to ADAS Pre-SCAN Report
- Quickly Identify Wheel Alignment Issues Which May Affect Calibration Accuracy

### POSITION

- High-resolution Cameras Eliminate Manual Measurements
- Accurately Position Frame Quickly With 1 Technician
- Color Coded Values Indicate Accurate Precise Amount of Frame Movement Required

Two Targets Use During ADAS Calibration

#### TARGET (2 PCS)

CSC0500-09-LR CSC0500-09-RR

Four Targets Use **During Alignment Check** 

WHEEL CHOCK (2 PCS)

Secure Vehicle Wheels **During Alignment Check** 

TABLET SUPPORT

Hands Free Operation **During Frame Placement** 