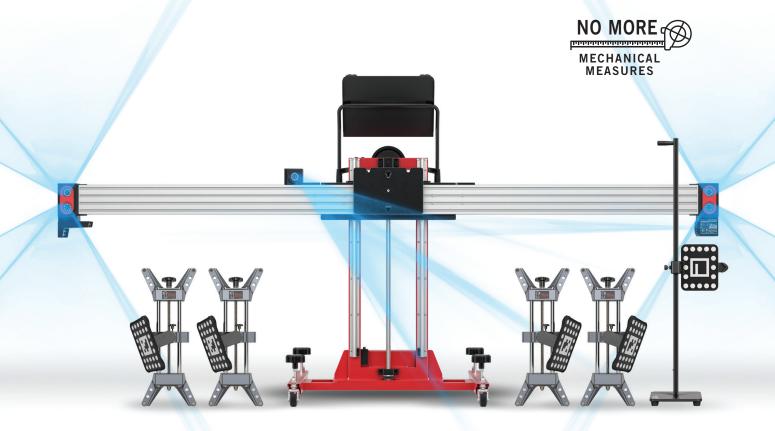

### **1A800** EXPANSION PACKAGE

Easily install to upgrade capability of your Autel Standard Calibration frame to quickly position without mechanical measurements.

# NOODE MECHANICAL TAPE PLUMB BOBS STRING LINES MIRRORS

The IA800 advanced 3D camera technology provides the most accurate and fastest calibration frame placement by removing the tape measure, plumb bobs, string and mirrors from your setup process.

#### **CAMERA FEATURES:**

- Three-Dimensional Scan of Vehicle
- Measures Distance, Frame Angle and Frame Offset in 1 Step
- Two Cameras on Each End of Crossbar to Identify Wheel Targets
- One Camera at Center of Crossbar to Measure Distance
- One Camera for Self-Calibration

#### REQUIRED PRODUCTS TO USE THIS EXPANSION PACKAGE (SOLD SEPARATELY)

- Autel ADAS Standard Calibration Frame Package
- MaxiSYS Tablet with ADAS Calibration Software