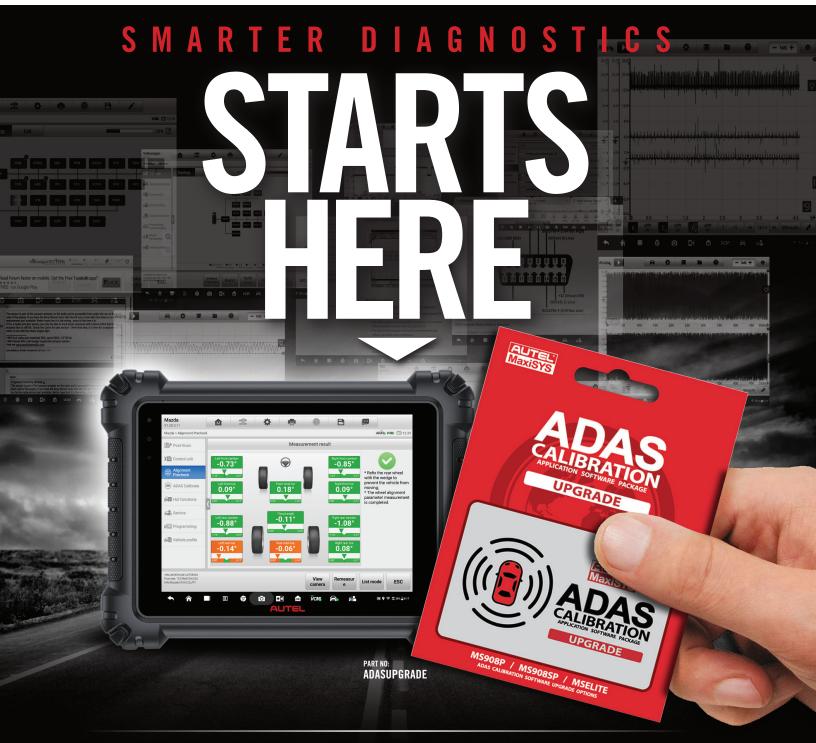

## OPTICAL POSITIONING SYSTEM

FASTEST, EASIEST & MOST PRECISE SETUP

EXPAND THE CAPABILITIES OF YOUR EXISTING STANDARD CALIBRATION FRAME

### **1A800** EXPANSION PACKAGE

Easily install to upgrade capability of your Autel Standard Calibration frame to quickly position without mechanical measurements.

### POSITION

- High-resolution Cameras Eliminate Manual Measurements
- Accurately Position Frame Quickly With 1 Technician
- Color Coded Values Indicate Accurate Precise Amount of Frame Movement Required