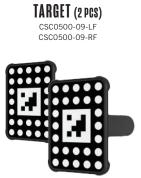

#### TARGET (2 PCS)

CSC0500-09-LR CSC0500-09-RR

Four Targets Use **During Alignment Check** 

WHEEL CHOCK (2 PCS)

Secure Vehicle Wheels **During Alignment Check** 

TABLET SUPPORT

Hands Free Operation **During Frame Placement** 