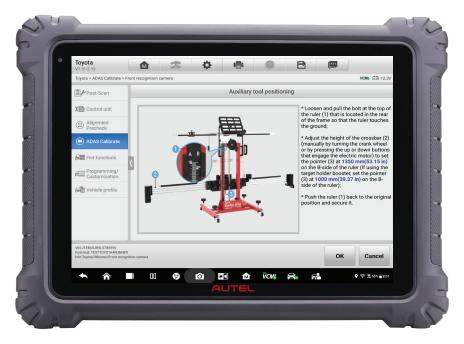

### POSITION

- High-resolution Cameras Eliminate Manual Measurements
- Accurately Position Frame Quickly With 1 Technician
- Color Coded Values Indicate Accurate Precise Amount of Frame Movement Required

- Calibrate with Any ADAS Capable MaxiSYS Scan Tool
- Easy To Follow, Illustrated, Step-By-Step Instructions Guide the User Through Every Step of the Calibration Process