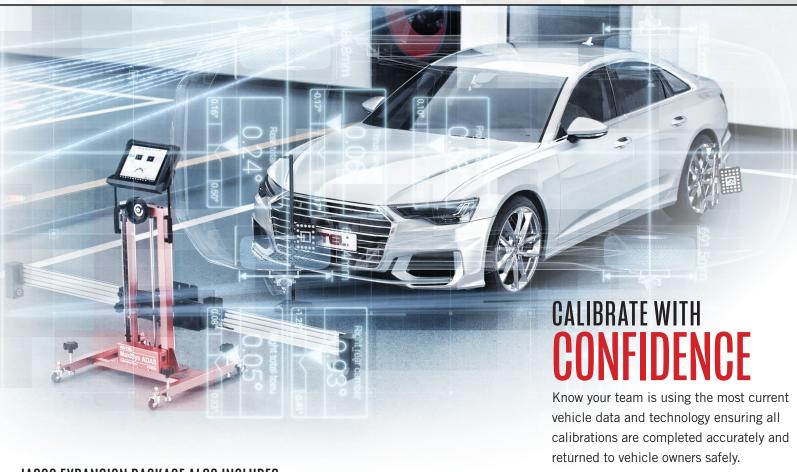

### POSITION

- High-resolution Cameras Eliminate Manual Measurements
- Accurately Position Frame Quickly With 1 Technician
- Color Coded Values Indicate Accurate Precise Amount of Frame Movement Required

## MAXIMIZE SHOP EFFICIENCY

Improve productivity by managing more of the repair process in shop to return vehicles to customers *faster and safer* all while *meeting OEM specifications*.

PLUS fully integrates with Autel's MaxiSYS software to enable live positioning optical measurement.