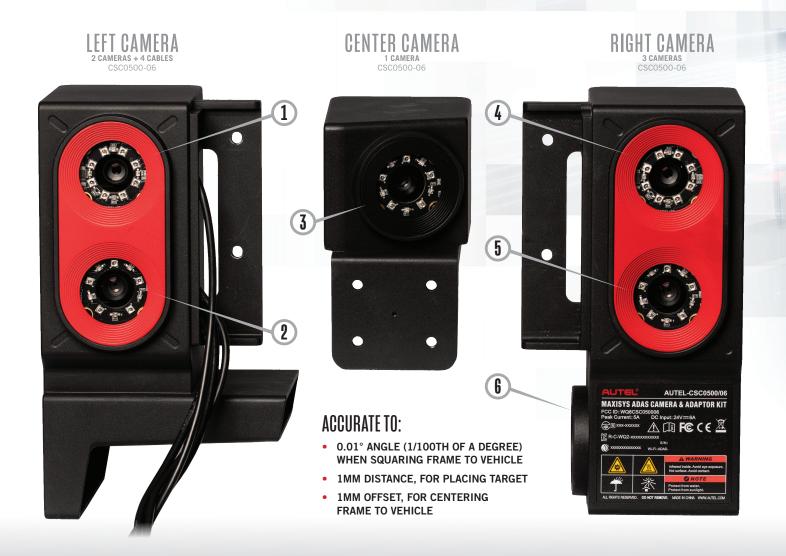

#### **SIX HIGH-RESOLUTION 3D IMAGING CAMERAS**

#### **CAMERA FEATURES:**

- Three-Dimensional Scan of Vehicle
- Measures Distance, Frame Angle and Frame Offset in 1 Step
- Two Cameras on Each End of Crossbar to Identify Wheel Targets
- One Camera at Center of Crossbar to Measure Distance
- One Camera for Self-Calibration