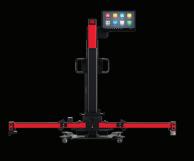

Set ADAS calibration target height with the push of a button.

AUTEĽ

Dual Screen Operation

Crossbar Control Pitch, Roll, Yaw and Center

New Folding Crossbar Locking Mechanism

Self Calibrating Camera

Built-In Cable Management