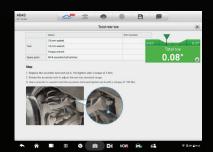

## **IA900W** WHEEL ALIGNMENT SOFTWARE

Vehicle inspection of tires, brakes, suspension, steering, and more. Mark service recommendations, attach photos and notes.

Live alignment reading display.

Illustrated Alignment instructions, live readings, required tools, and adjustment locations display on a single screen.