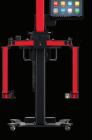

The IA900WA frame performs *both* WHEEL ALIGNMENT *and* ADAS CALIBRATION. Improve shop efficiency and profitability.

- 24in Touchscreen Monitor
- Simulcast from MaxiSYS Ultra
- MaxiSYS Ultra Tablet Cradle With Controls
- MaxiSYS Interface Instead of PC for Wheel Alignment
- Robotic Frame Movement
- Precise Optical Measurement With 6 High Resolution Cameras
- Self Calibrating Cameras, Always Accurate, Every Time
- Cameras Automatically Track Vehicle Height On Lift