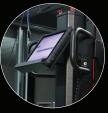

Set ADAS calibration target height with the push of a button.

AUTEĽ

Dual Screen Operation

Crossbar Control Pitch, Roll, Yaw and Center

New Folding Crossbar Locking Mechanism

Self Calibrating Camera

Built-In Cable Management