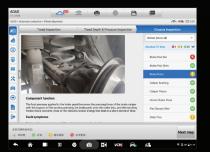

## **IA900W** WHEEL ALIGNMENT SOFTWARE

Vehicle inspection of tires, brakes, suspension, steering, and more. Mark service recommendations, attach photos and notes.

Live alignment reading display.

Illustrated Alignment instructions, live readings, required tools, and adjustment locations display on a single screen.