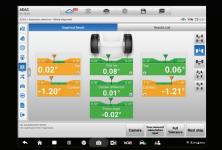

## **IA900W** WHEEL ALIGNMENT SOFTWARE

Vehicle inspection of tires, brakes, suspension, steering, and more. Mark service recommendations, attach photos and notes.

Live alignment reading display.

Illustrated Alignment instructions, live readings, required tools, and adjustment locations display on a single screen.