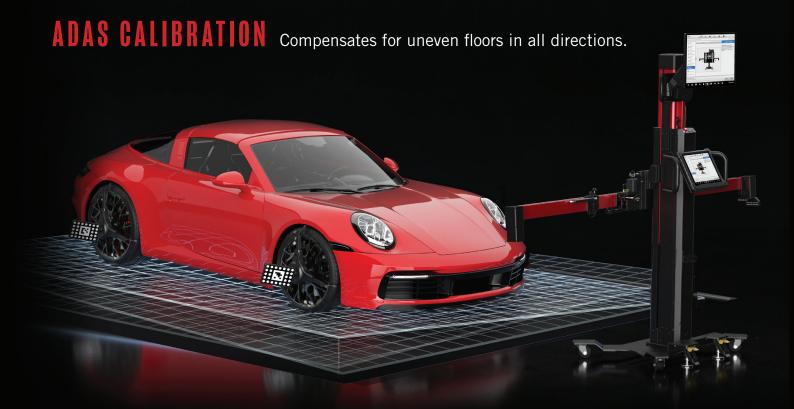

The IA900WA frame performs *both* WHEEL ALIGNMENT *and* ADAS CALIBRATION. Improve shop efficiency and profitability.

- 24in Touchscreen Monitor
- Simulcast from MaxiSYS Ultra
- MaxiSYS Ultra Tablet Cradle With Controls
- MaxiSYS Interface Instead of PC for Wheel Alignment
- Robotic Frame Movement
- Precise Optical Measurement With 6 High Resolution Cameras
- Self Calibrating Cameras, Always Accurate, Every Time
- Cameras Automatically Track Vehicle Height On Lift

## **IA900A** ADAS CALIBRATION SOFTWARE

The industry's fastest and most accurate frame placement in as little as a minute.

Step-by-step illustrated full-color instructions walk the user through the ADAS calibration process.