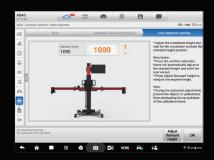

## **IA900W** WHEEL ALIGNMENT SOFTWARE

Vehicle inspection of tires, brakes, suspension, steering, and more. Mark service recommendations, attach photos and notes.

Live alignment reading display.

Illustrated Alignment instructions, live readings, required tools, and adjustment locations display on a single screen.