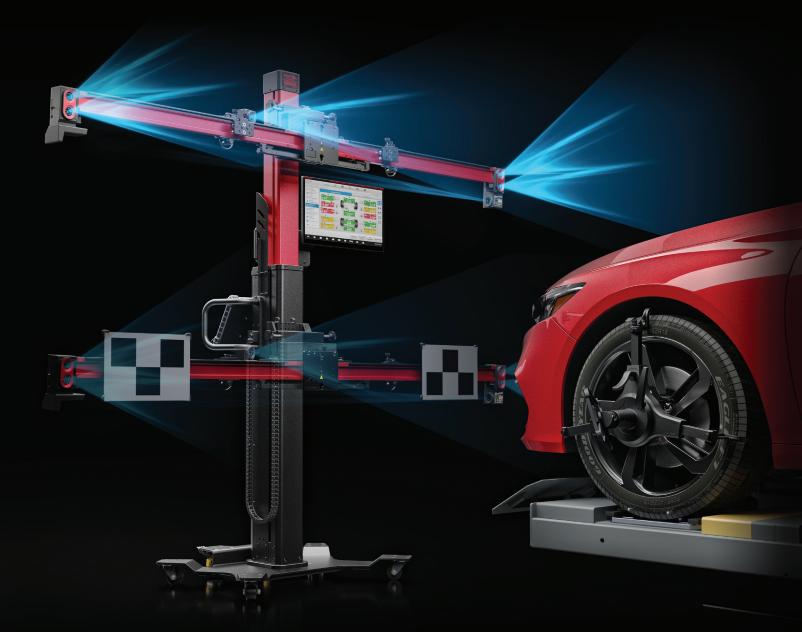

## WHEEL ALIGNMENT Cameras automatically track height of wheel targets on lift.

## **IA900A** ADAS CALIBRATION SOFTWARE

The industry's fastest and most accurate frame placement in as little as a minute.

Step-by-step illustrated full-color instructions walk the user through the ADAS calibration process.