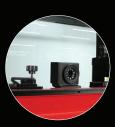

The IA900WA frame performs *both* WHEEL ALIGNMENT *and* ADAS CALIBRATION. Improve shop efficiency and profitability.

- 24in Touchscreen Monitor
- Simulcast from MaxiSYS Ultra
- MaxiSYS Ultra Tablet Cradle With Controls
- MaxiSYS Interface Instead of PC for Wheel Alignment
- Robotic Frame Movement
- Precise Optical Measurement With 6 High Resolution Cameras
- Self Calibrating Cameras, Always Accurate, Every Time
- Cameras Automatically Track Vehicle Height On Lift