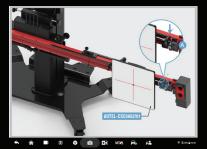

Set ADAS calibration target height with the push of a button.

AUTEĽ

Dual Screen Operation

Crossbar Control Pitch, Roll, Yaw and Center

New Folding Crossbar Locking Mechanism

Self Calibrating Camera

Built-In Cable Management