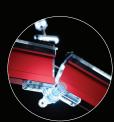

ight On Lift

## WHEEL ALIGNMENT Cameras automatically track height of wheel targets on lift.



## **IA900W** WHEEL ALIGNMENT SOFTWARE



Vehicle inspection of tires, brakes, suspension, steering, and more. Mark service recommendations, attach photos and notes.



Live alignment reading display.



Illustrated Alignment instructions, live readings, required tools, and adjustment locations display on a single screen.

## **IA900A** ADAS CALIBRATION SOFTWARE



The industry's fastest and most accurate frame placement in as little as a minute.



Step-by-step illustrated full-color instructions walk the user through the ADAS calibration process.



Set ADAS calibration target height with the push of a button.

AUTEĽ





Dual Screen Operation



Crossbar Control Pitch, Roll, Yaw and Center



New Folding Crossbar Locking Mechanism



Self Calibrating Camera



Built-In Cable Management



Consolidated Power Supply





**6" MINIMUM HEIGHT** 







TEL: 1.855.288.3587 | WEB: AUTEL.COM EMAIL: USSUPPORT@AUTEL.COM FOLLOW US @AUTELTOOLS ☐ ♥ ② ™@ ©2021 Autel U.S. Inc., All Rights Reserved