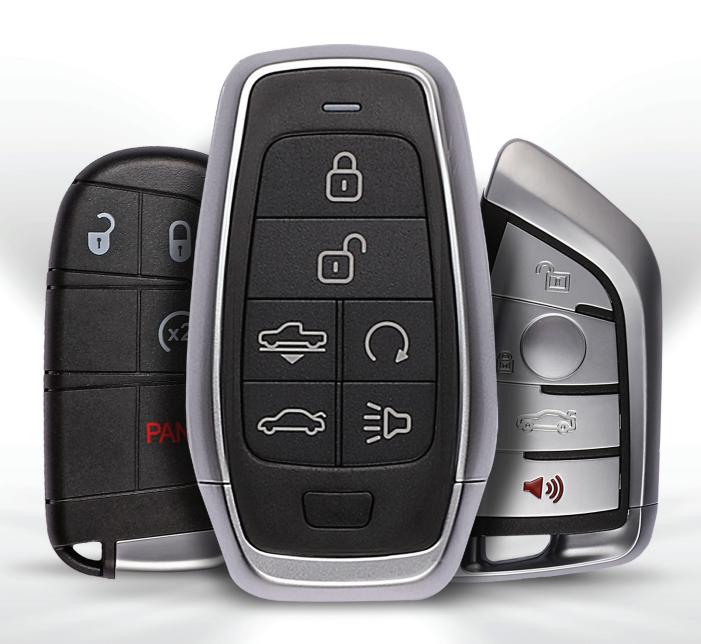

# **IKEY UNIVERSAL SMART KEY**

AFFORDABLE, PROGRAMMABLE OE-QUALITY SMART KEYS

2-7 BUTTON MODEL 130FT FREQUENCY 3,000+ VEHICLE KEY TRANSMISSIONS

# FOB III **UNIVERSAL SMART KEYS**

he Autel IKEY is a Universal Programmable Smart Key that can be programmed to replace Smart Keys for more than 3,000 Vehicles including those made by BMW, Hyundai, Nissan, Chryslers, Ford, Honda, and General Motors. The IKEY is OE-Quality, Multi-Frequency programmable smart key that supports two to seven button configurations.

- PROGRAMMABLE SMART KEY REPLACEMENT FOR MORE THAN 3,000 VEHICLES
- COMPATIBLE WITH SYSTEMS USING 315M/433M FREQUENCIES
- SUPPORTS MAXIMUM ULTRA-LONG TRANSMISSION RANGE (40 M/130 FT)
- SUPERIOR, OE-QUALITY SMART KEY THAT MEETS OR EXCEEDS INDUSTRY & **REGULATORY STANDARDS**
- MULTIPLE STYLES & SERIES OPTIONS AVAILABLE... MORE COMING SOON
- SOLD IN BULK OR INDIVIDUALLY (BATTERIES NOT INCLUDED)