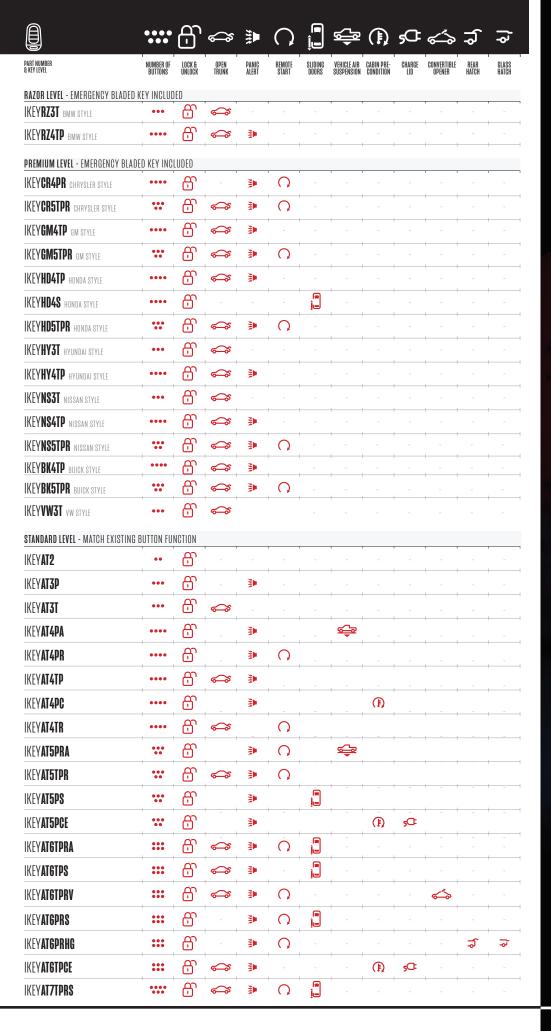

# FOB III **UNIVERSAL SMART KEYS**

he Autel IKEY is a Universal Programmable Smart Key that can be programmed to replace Smart Keys for more than 3,000 Vehicles including those made by BMW, Hyundai, Nissan, Chryslers, Ford, Honda, and General Motors. The IKEY is OE-Quality, Multi-Frequency programmable smart key that supports two to seven button configurations.

- PROGRAMMABLE SMART KEY REPLACEMENT FOR MORE THAN 3,000 VEHICLES
- COMPATIBLE WITH SYSTEMS USING 315M/433M FREQUENCIES
- SUPPORTS MAXIMUM ULTRA-LONG TRANSMISSION RANGE (40 M/130 FT)
- SUPERIOR, OE-QUALITY SMART KEY THAT MEETS OR EXCEEDS INDUSTRY & **REGULATORY STANDARDS**
- MULTIPLE STYLES & SERIES OPTIONS AVAILABLE... MORE COMING SOON
- SOLD IN BULK OR INDIVIDUALLY (BATTERIES NOT INCLUDED)