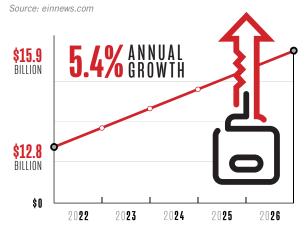

#### INDUSTRYFOREGAST

The Global Automotive Smart Key Market is expected to reach USD 15.9 Billion by 2026, growing at a Compound Annual Growth Rate of 5.42% during the forecast period.

The Autel IKEY is a Universal Programmable Smart Key that is the smart choice for the serious automotive professional. Stand-out features include: