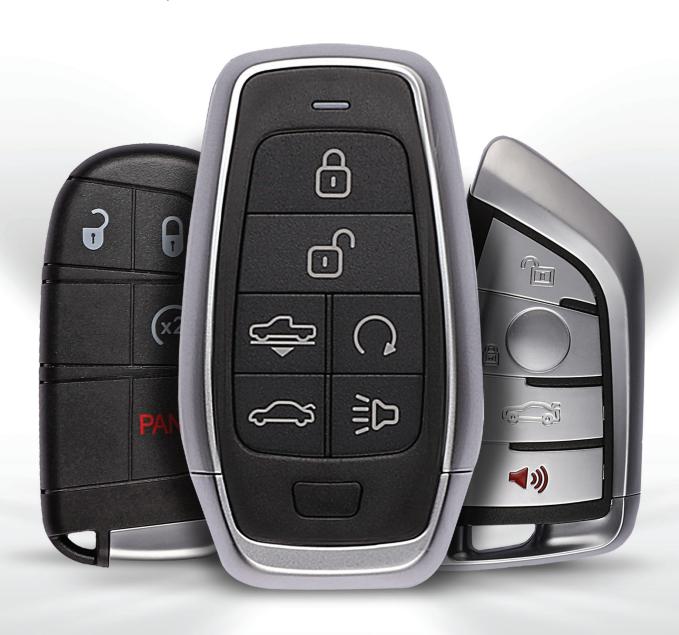

# FOB III **UNIVERSAL SMART KEYS**

he Autel IKEY is a Universal Programmable Smart Key that can be programmed to replace Smart Keys for more than 700 Vehicles including those made by BMW, Hyundai, Nissan, Chryslers, Ford, Honda, and General Motors. The IKEY is OE-Quality, Multi-Frequency programmable smart key that supports two to seven button configurations.

- PROGRAMMABLE SMART KEY REPLACEMENT FOR MORE THAN 700 VEHICLES
- COMPATIBLE WITH SYSTEMS USING 315M/433M FREQUENCIES
- SUPPORTS ULTRA-LONG RANGE (40 M/130 FT) FREQUENCY TRANSMISSION
- SUPERIOR, OE-QUALITY SMART KEY THAT MEETS OR EXCEEDS INDUSTRY & **REGULATORY STANDARDS**
- MULTIPLE STYLES & SERIES OPTIONS AVAILABLE... MORE COMING SOON
- SOLD IN BULK OR INDIVIDUALLY (BATTERIES NOT INCLUDED)