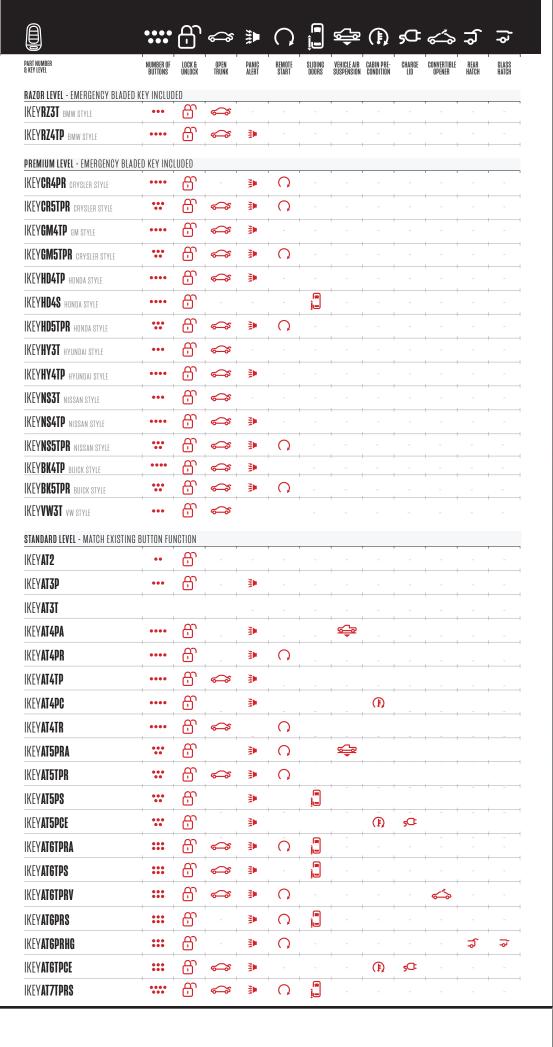

# FOB III **UNIVERSAL SMART KEYS**

he Autel IKEY is a Universal Programmable Smart Key that can be programmed to replace Smart Keys for more than 700 Vehicles including those made by BMW, Hyundai, Nissan, Chryslers, Ford, Honda, and General Motors. The IKEY is OE-Quality, Multi-Frequency programmable smart key that supports two to seven button configurations.

- PROGRAMMABLE SMART KEY REPLACEMENT FOR MORE THAN 700 VEHICLES
- COMPATIBLE WITH SYSTEMS USING 315M/433M FREQUENCIES
- SUPPORTS ULTRA-LONG RANGE (40 M/130 FT) FREQUENCY TRANSMISSION
- SUPERIOR, OE-QUALITY SMART KEY THAT MEETS OR EXCEEDS INDUSTRY & **REGULATORY STANDARDS**
- MULTIPLE STYLES & SERIES OPTIONS AVAILABLE... MORE COMING SOON
- SOLD IN BULK OR INDIVIDUALLY (BATTERIES NOT INCLUDED)