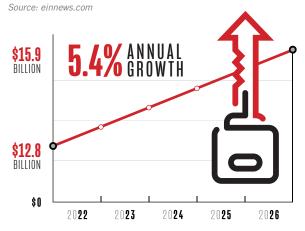

#### INDUSTRYFOREGAST

The Global Automotive Smart Key Market is expected to reach USD 15.9 Billion by 2026, growing at a Compound Annual Growth Rate of 5.42% during the forecast period.

The Autel IKEY is a Universal Programmable Smart Key that is the smart choice for the serious automotive professional. Stand-out features include: