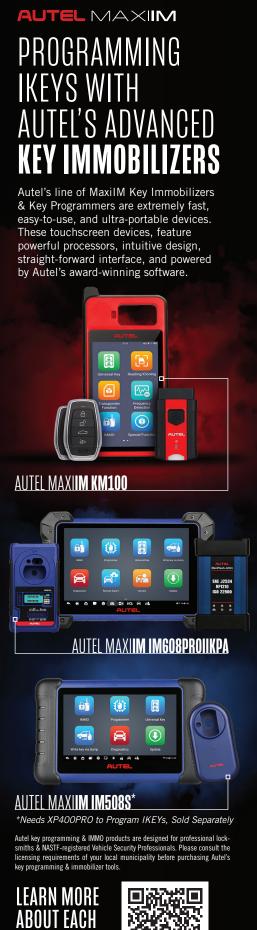

obal Automotive Smart Key Market is expected to reach USD 15.9 Billion by 2026, growing at a Compound Annual Growth Rate of 5.42% during the forecast period.



The Autel IKEY is a Universal Programmable Smart Key that is the smart choice for the serious automotive professional. Stand-out features include:

- PROGRAMMABLE SMART KEY REPLACEMENT FOR MORE THAN 700 VEHICLES
- COMPATIBLE WITH SYSTEMS USING 315M/433M FREQUENCIES
- SUPPORTS ULTRA-LONG RANGE (40 M/130 FT) FREQUENCY TRANSMISSION
- SUPERIOR, OE-QUALITY SMART KEY THAT MEETS OR EXCEEDS INDUSTRY & **REGULATORY STANDARDS**
- MULTIPLE STYLES & SERIES OPTIONS AVAILABLE... MORE COMING SOON
- SOLD IN BULK OR INDIVIDUALLY (BATTERIES NOT INCLUDED)







### LEARN MORE ABOUT

WATCH NOW < SCAN QR CODE OR VISIT: WWW.YOUTUBE.COM/C/AUTELTOOLS











#### LEARN MORE ABOUT THE IKEY NOW