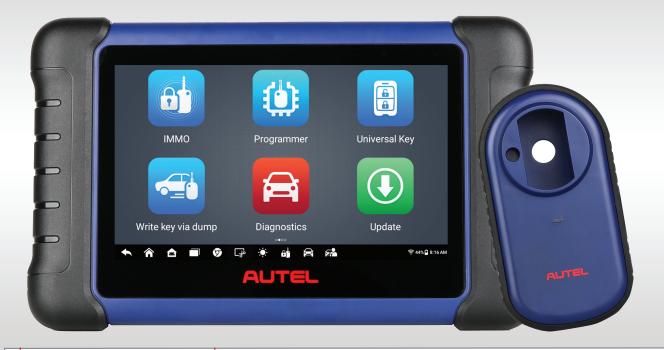

# DIAGNOSTICS & SERVICE

- Powerful Combination Of Key Programming, All System Diagnostics, and Advanced Maintenance Services
- Powerful Diagnostics For U.S., Asian and European Vehicles, 1996 & Newer
- Advanced Maintenance Services including EPB, DPF, SAS, Oil Reset, BMS

- Smart Mode For Guided and Automated Key Learning
- Expert Mode For Advanced Key Learning
- Backup, Restore, Adaptations/Coding, Key Generation, Key Learning, Remote Learning
- Read PIN/CS (All Keys Lost), Key Generation, Key Learning, Remote Learning IMMO ECU Reset/Adaptation, Refresh/Coding