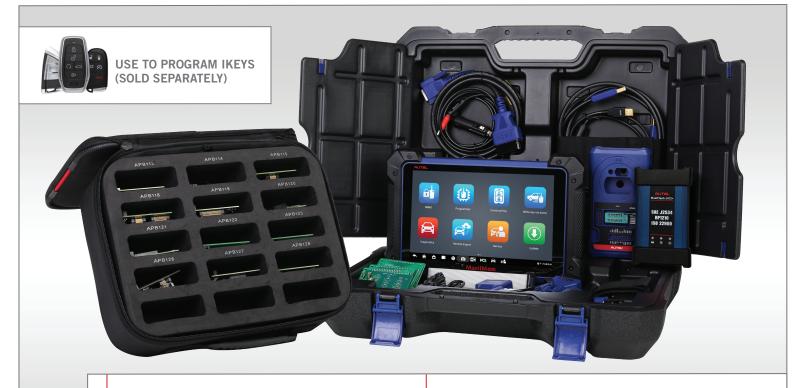

## AUTEL MAXIM INNOBILIZER & KEY PROGRAMMING BUNDLE

## **POWERFUL HARDWARE**

• 10.1" Touchscreen

Ь

- Android Operating System
- XP400Pro Key and Chip Programmer Included
- JVCI Wireless J2534 Pass Thru Programming Device Included
- IMPKA Key Programming Adapter Kit Included

## IMMO & KEY PROGRAMMING

- Key Learning via OBDII Port for 85% of North American Vehicles
- Read Immobilizer Pins & Password Directly From Vehicle
- Store Vehicle Information To Use When Learning New Keys
- Smart Mode For Guided and Automated Key Learning
- Read Pin/Cs (All Keys Lost), Key Generation, Key Learning, Remote Learning