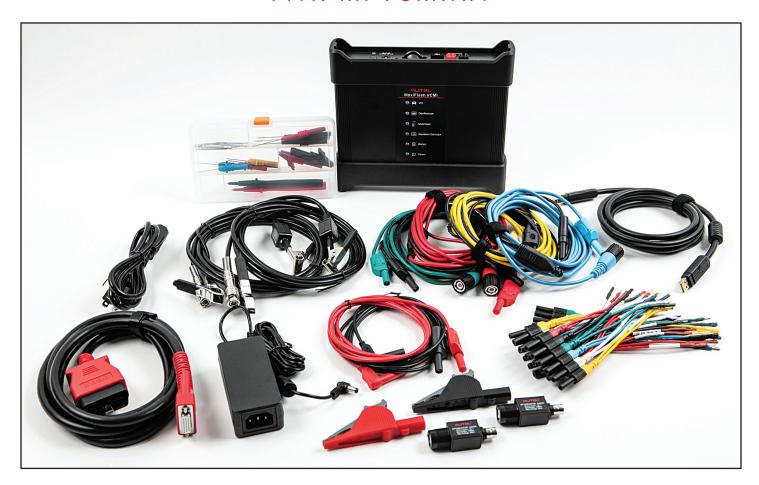

## KIT FEATURES

- Compatible with the MaxiSYS Ultra and MaxiSYS MS919 diagnostic tablets
- VCMI can be powered independly via its rechargeable lithium battery
- Includes OBDII Main Cable, AC/DC power supply, USB 2.0 cable
- Includes Scope test leads (4 pcs),
  Multimeter test leads (2 pcs)
- Includes Breakout Leads (6 pcs, 4 sizes: 0.6 mm, 1.5 mm, 2.3 mm and 2.8 mm.)
- Includes 2 Flexible Back-Pinning probes and 5 Back-Pinning probes (red, green, blue yellow, black), 20 Back-Probe needles, 2 Probe screws
- Includes 2 Large Dolphin clips, SA057 (red) and SA058 (black), and 2 Small Crocodile clips, SA059 (red) and SA060 (black)
- Includes 2 20:1 passive Attenuators and plastic tool box to store smaller kit pieces