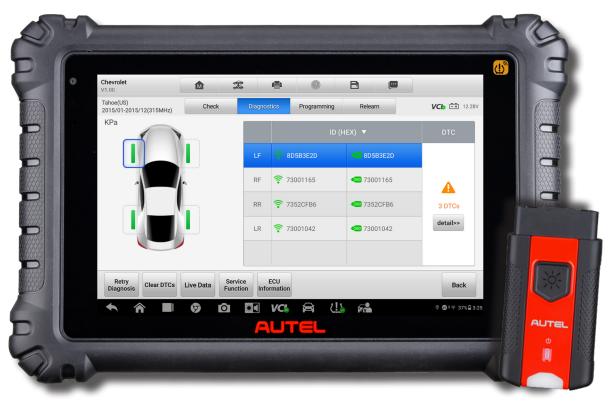

## **Expanded Software**

- NEW ADAS Calibration Capability\*
- NEW Battery Analyzation Capability\*
- NEW Scan VIN: Text or Barcode Recognition with Camera
- NEW Camera-Based License Plate Scan Recognition
- All System AutoSCAN with ADAS Identification
- FCA Secure Gateway Access with AutoAuth Account
- PreSCAN & PostSCAN Diagnostic Reports
- Advanced ECU Coding and Adaptations
- Perform Active Tests, Coding and Adaptations
- Bi-Directional Controls / 26 Service Functions
- Custom Diagnostic Reports / Print & Save Easily \*Additional purchase required

## Upgraded Hardware

• Complete TPMS Functionality

• 1-Sensor Programming

- 8" Touchscreen / Includes VCI200
- Android 7.0 Operating System
- Octa-Core Processor / 128G Memory
- 11,600mAh Battery / 4G RAM
- 5MP Front and 16MP Rear Camera