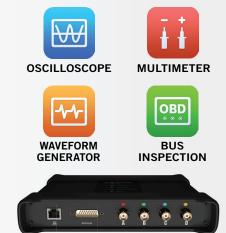

#### WITH MAXIFLASH VCMI:

- ENHANCED VCI / PASS-THRU DEVICE
- OSCILLOSCOPE/MULTIMETER
- WAVEFORM GENERATOR

#### **DIAGNOSTIC MEASUREMENT & TESTING**

- FOUR-CHANNEL OSCILLOSCOPE
- DIGITAL MULTIMETER
- WAVEFORM GENERATOR WITH PRESETS
- CAN BUS TESTER

# MS919 EXCLUSIVE FIVE-IN-ONE DEVICE

#### Combines Vehicle Communication and Measurement Functions

- D-PDU / J2534 / RP1210 Diagnostic Protocols Cover More Vehicle Types
- DoIP / CAN FD Protocols for High-Speed CAN Cover New Vehicle Models
- Four-Channel Oscilloscope Faster Bandwidth 20MHz / Sample Rate 80MS/s
- Higher 12-Bit Resolution / Larger Memory 32Mil Samples

#### Value-added Measurement and Testing Unit

- Combines Signal Detection and Signal Simulation
- OBDII Channel Detection / DLC Pin Location and Direct Measurement
- CAN Protocol Testing / Advanced Triggering / Auto-Scale Zooming