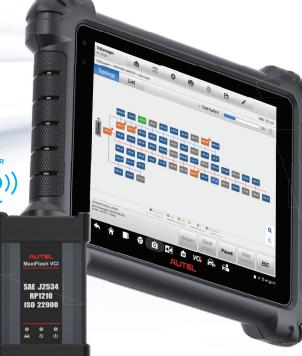

#### WITH MAXIFLASH VCI: • ENHANCED VCI / PASS-THRU DEVICE

#### **ADVANCED DIAGNOSTICS SOFTWARE**

- ACCELERATED AUTOSCAN / VINSCAN
- CAN BUS / MODULE TOPOLOGY
- ACTIVE TESTS / SPECIAL FUNCTIONS
- CODING / ADAPTATIONS

# **ADVANCED DIAGNOSTICS**

- Dynamic color-coded CAN bus & Module Topology
- Enhanced AutoVIN and ScanVIN for the most accurate Vehicle identification
- Accelerated All Systems Autoscan
- Active Tests/Special Functions
- Coding/Adaptations