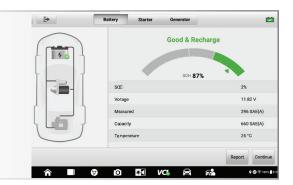

# SYSTEM-READY OPTIONS

- Remote Expert-Ready: Contract with experienced module programmers and diagnosticians with OE tools and software
- ADAS Calibrations-Capable: Perform Static and Dynamic ADAS calibrations with software upgrade and hardware purchase
- Starting and Charging System testing: Detailed Battery, Starter, and Alternator testing with hardware purchase