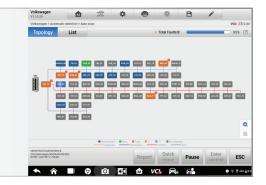

#### **ADVANCED DIAGNOSTICS SOFTWARE**

- ACCELERATED AUTOSCAN / VINSCAN
- CAN BUS / MODULE TOPOLOGY
- ACTIVE TESTS / SPECIAL FUNCTIONS
- CODING / ADAPTATIONS

# **ADVANCED DIAGNOSTICS**

- Dynamic color-coded CAN bus & Module Topology
- Enhanced AutoVIN and ScanVIN for the most accurate Vehicle identification
- Accelerated All Systems Autoscan
- Active Tests/Special Functions
- Coding/Adaptations