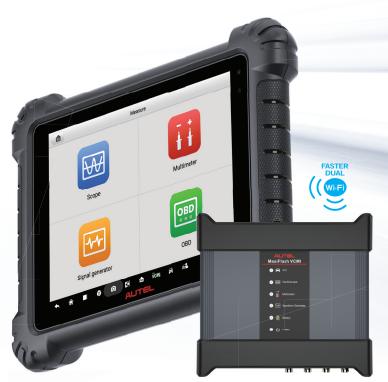

#### WITH MAXIFLASH VCMI:

- ENHANCED VCI / PASS-THRU DEVICE
- OSCILLOSCOPE/MULTIMETER
- WAVEFORM GENERATOR

#### **DIAGNOSTIC MEASUREMENT & TESTING**

- FOUR-CHANNEL OSCILLOSCOPE
- DIGITAL MULTIMETER
- WAVEFORM GENERATOR WITH PRESETS
- CAN BUS TESTER

#### Combines Vehicle Communication and Measurement Functions

- D-PDU / J2534 / RP1210 Diagnostic Protocols Cover More Vehicle Types
- DoIP / CAN FD Protocols for High-Speed CAN Cover New Vehicle Models
- Four-Channel Oscilloscope Faster Bandwidth 20MHz / Sample Rate 80MS/s
- Higher 12-Bit Resolution / Larger Memory 32Mil Samples

#### Value-added Measurement and Testing Unit

- Combines Signal Detection and Signal Simulation
- OBDII Channel Detection / DLC Pin Location and Direct Measurement
- CAN Protocol Testing / Advanced Triggering / Auto-Scale Zooming

#### **Built-In Preset Guided Tests for Faster Operation**

- Custom Probe Specification & Reference Waveform Libraries
- Saved Test Configurations / Component Tests / Data Graphs