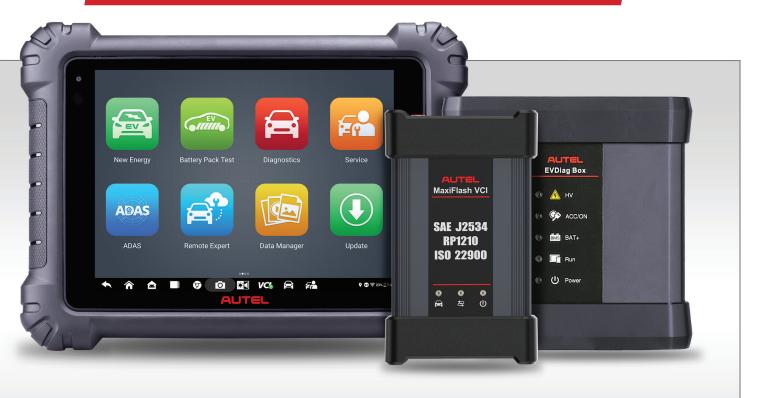

**AUTEL** MAXISYS

# ISSUE L'ADVANGED EV DIAGNOSTICS

SECURE HIGH-VOLTAGE SYSTEM TESTING & ANALYSIS

# POWERFUL HARDWARE

- 9.7" Touchscreen
- Octa-core Processor
- Android 10.0 System
- 4G+128G Storage

# **ADVANCED SOFTWARE**

- EV High-voltage System Diagnostics
- Battery Packs Diagnostics
- Covers All Functions of MS909
- Topology Module Mapping