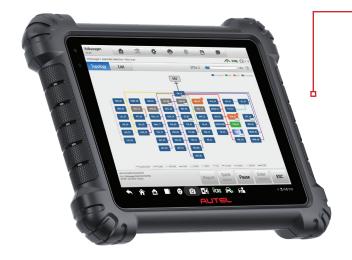

# **ADVANCED SOFTWARE**

- EV High-voltage System Diagnostics
- Battery Packs Diagnostics
- Covers All Functions of MS909
- Topology Module Mapping

# FULL DIAGNOSTIC SUPPORT OF HIGH-VOLTAGE SYSTEMS

# **NEW TOPOLOGY MODULE MAPPING**

- Supports 50+ brands including Mercedes-Benz, BMW, and more!
- Automatically scan the communication status of all ECU modules, and quickly locate faults at a glance.
- Precise vehicle identification with dynamic module topology.