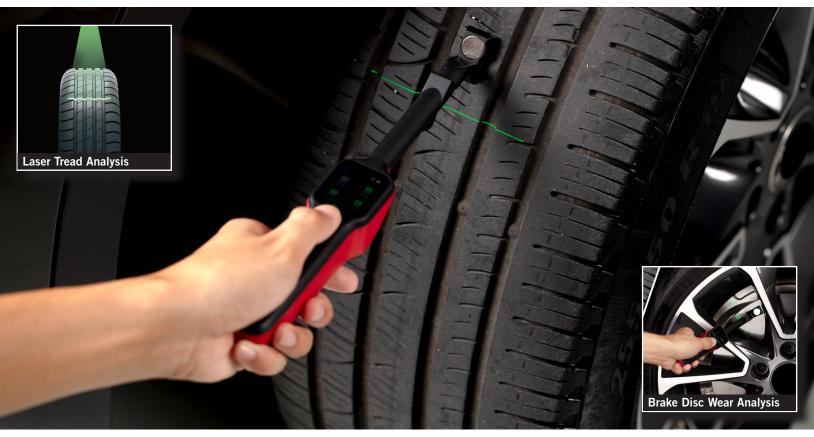

# TREAD DEPTH MEASUREMENT

## & BRAKE DISC WEAR ANALYSIS

EXPANDED TIRE HEALTH ANALYSIS & REPAIR - POWERED BY AUTEL DIAGNOSTICS

## **MaxiTPMS TBE100**

Screen & Camera Specs

- 0.95"AMOLED Touchscreen
- 1 Megapixel Macro Camera

TBE100 Features & Functions

- Tire Tread Depth/ Brake Disc Wear Measurement
- No Need To Remove The Wheel During Measurement
- · Laser Measurement with 0.1mm Accuracy
- Real-Time Measurement Data on Touchscreen
- Full Tread Measurement / Quick Check

## **MaxiTPMS TBE200**

Larger Screen & Zoom Camera

- 1.65"AMOLED Super Retina Touchscreen
- 1 Megapixel Macro Camera
- 8 Megapixel Zoom Camera

All The Same Features as the TBE100 *Plus* 

- Measurement Data Curve Display / Uneven Wear Analysis
- Detailed Replacement & Maintenance Suggestions
- Test Detail For Single Tire Tread / Brake Disc
- Tire Expiration Notice / Tire Recall Lookup / Scan DOT
- Take Photos of Tire Wear & Damage