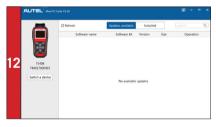

• When the application displays "No available updates," you may disconnect USB cable from PC and Tool. Your tool is ready to use.