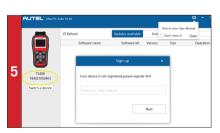

Select Update. Press Y button to place the tool in Update Mode.

The application will scan the tool serial number. A
message will display if the tool is not registered. Fill in your
email address as the Autel Account to register the tool. If
the tool is already registered, go to Step 9.

 A verification code will be sent to your email address.(If your email address has been signed up before, just fill in your Autel ID password.)

## Registration Remember to check monthly for latest software updates.

Come to your email box. Find the verification code from your email.

 Enter the verification code. Create and input a Password in the space provided, click the Sign Up button. Your tool has now been registered with your email address as Your Autel Account.