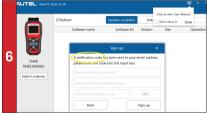

Select Update. Press Y button to place the tool in Update Mode.

The application will scan the tool serial number. A
message will display if the tool is not registered. Fill in your
email address as the Autel Account to register the tool. If
the tool is already registered, go to Step 9.

 A verification code will be sent to your email address.(If your email address has been signed up before, just fill in your Autel ID password.)