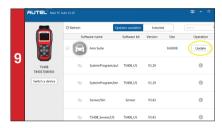

The application will display a listing of available updates.
 Click Update button to initiate download.

• Wait for the updates to complete. The update process can be monitored on the display.

 Downloaded software will overwrite and replace existing software on the tool . The message "Update End" will display on the tool once completed.