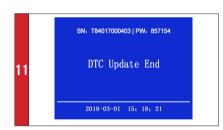

The application will display a listing of available updates.
 Click Update button to initiate download.

• Wait for the updates to complete. The update process can be monitored on the display.

 Downloaded software will overwrite and replace existing software on the tool . The message "Update End" will display on the tool once completed.