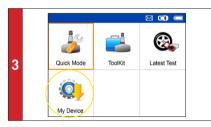

• Unzip and Install Maxi PC Suite. Once installed, the Maxi PC Suite shortcut displays on the desktop. Double-click on the Maxi-PC Suite icon and the application will launch.

• Use the USB cable to connect the TS408 to the computer. Select My Device on the tool. Press Y button.

Select Update. Press Y button to place the tool in Update Mode.

The application will scan the tool serial number. A
message will display if the tool is not registered. Fill in your
email address as the Autel Account to register the tool. If
the tool is already registered, go to Step 9.