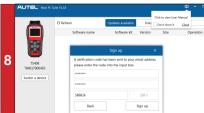

 A verification code will be sent to your email address.(If your email address has been signed up before, just fill in your Autel ID password.)

## Registration Remember to check monthly for latest software updates.

Come to your email box. Find the verification code from your email.

 Enter the verification code. Create and input a Password in the space provided, click the Sign Up button. Your tool has now been registered with your email address as Your Autel Account.