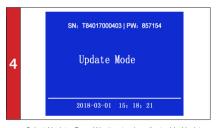

Select Update. Press Y button to place the tool in Update Mode.

The application will scan the tool serial number. A
message will display if the tool is not registered. Fill in your
email address as the Autel Account to register the tool. If
the tool is already registered, go to Step 9.