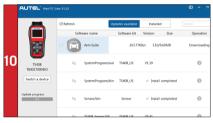

The application will display a listing of available updates.
 Click Update button to initiate download.

• Wait for the updates to complete. The update process can be monitored on the display.

 Downloaded software will overwrite and replace existing software on the tool . The message "Update End" will display on the tool once completed.

• When the application displays "No available updates," you may disconnect USB cable from PC and Tool. Your tool is ready to use.