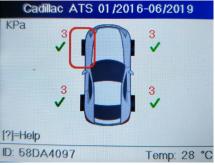

## Print Function Operating Guide

TS508

Picture 1 Picture 2 Follow the instruction to connect TS508 to the vehicle's DLC and then tap "Continue" to read IDs from ECU. Results will be displayed a few moment later, see picture 3. Before doing any relearn operation, the data of Step 1 and Step 2 will be recorded as the "Initial customer record".