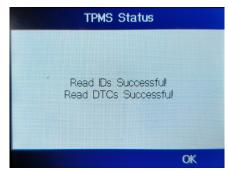

## Print Function Operating Guide

TS508

Picture 1 Picture 2 Follow the instruction to connect TS508 to the vehicle's DLC and then tap "Continue" to read IDs from ECU. Results will be displayed a few moment later, see picture 3. Before doing any relearn operation, the data of Step 1 and Step 2 will be recorded as the "Initial customer record".