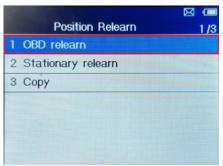

Clear Previous Data

Perform OBD relearn at the path: "Position Relearn" (Picture 4) → "OBD Relearn" (picture 5) to write sensor IDs to the ECU.

Picture 4

Picture 5

No

customer record".

Clear the previous data from the tool?