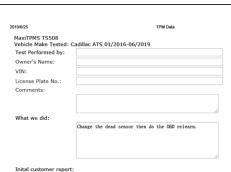

Picture 6

Yes

Go back to the main interface (picture 7), then connect TS508 to the computer via a USB cable (with OBD cable off). Find the disk of "AUTEL" on the computer and open the "RECORD.HTM" file to view the test record (picture 8). Then you can print or save the record.

Picture 8 Picture 7