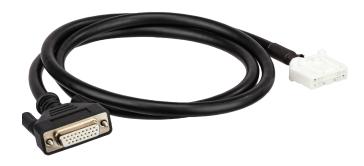

### **CABLE CANOO1**

- For diagnostics of post-2015 vehicles
- Connects to Tesla port X437 (located below the central control screen)