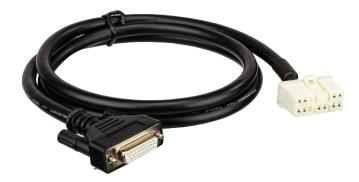

# **CABLE CANOO2**

- For diagnostics of pre-2015 vehicles
- Connects to Tesla port X437 (located below the central control screen)

Compatible with select MaxiSYS Tablets