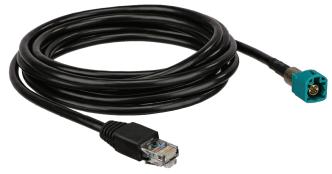

## **CABLE LANOO1**

- Connects to Tesla port X861 to activate Factory Mode (instrument cluster must be disassembled)
- Connects to Tesla port X863 for diagnostics
- Pre-2015 vehicles: port X863 is located on left side of instrument panel
- Post-2015 vehicles: port X863 is located below the central control screen