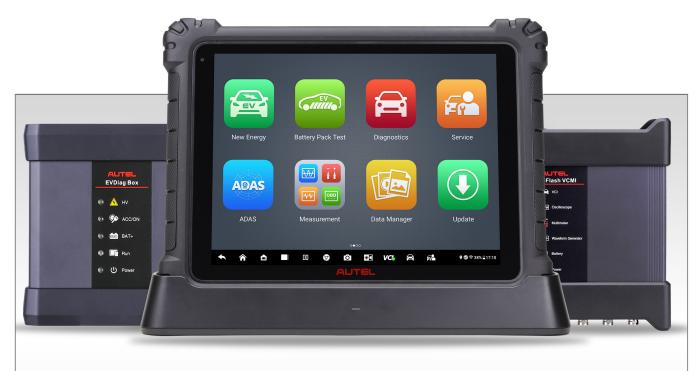

SECURE HIGH-VOLTAGE SYSTEM TESTING & ANALYSIS

R

# **POWERFUL HARDWARE**

- 12.9' Touchscreen
- Octa-core Processor
- Android 7.0 System
- 4G+256G Storage

## **ADVANCED SOFTWARE**

- EV High-voltage System Diagnostics
- Battery Packs Diagnostics
- Topology Module MappingActive Tests and Special Functions
- Active lests and Special Funct
  Coding and Adaptations
- Coding and Adaptations
- Remote Expert Ready

### **P COMPREHENSIVE**

Advanced diagnostics for U.S., European and Asian electric, gas and diesel, and hybrid vehicles.

## **EFFICIENT**

Rapid analysis of EV high-voltage system including ability to read and erase codes and view live data.

### **DEPENDABLE**

Comprehensive diagrams of highvoltage system block, components and sockets. Step-by-step system disassembly instructions.