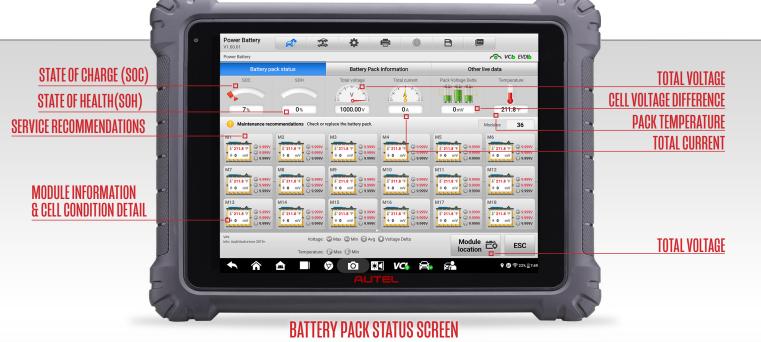

## PRODUCT HIGHLIGHTS

- Complete diagnostics of Electric Vehicles through the conventional OBDII port
- Complete diagnosis of the Battery Maintenance System (BMS) via direct testing of the High Voltage (HV) battery.
- Recalibrate the HV battery's State of Charge (SoC) and State of Health (SoH) to regain battery range and help extend the battery life of the customer's vehicle.
- Diagnose charging faults/failures